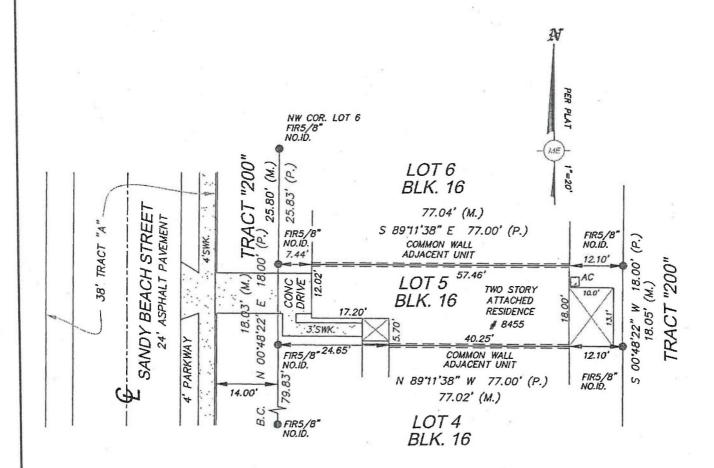

#### **Property Address:**

8455 Sandy Beach Street Tampa, FLORIDA 33634

#### Legal Description:

Lot 5, of Block 16, of SOLANA BAY, according to the plat thereof, as recorded in Plat Book 100, Page 81 through 89, inclusive, of the public records of Hillsborough County, FLORIDA