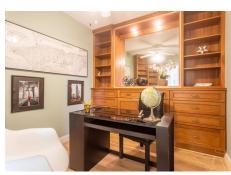

a a b a th a k te o b fl

The owner's suite is spacious and features a remodeled private bath and large walk-in closet. In addition to the second bedroom, there's a handsome office with a custom built-in wall unit. The kitchen features granite countertops and wood cabinetry, lots of storage and a unique built-in bar dispenser. Light wood plank flooring throughout the unit adds to the sense of space and light; you won't be disappointed! The building features all of the amenities you'd expect from a Beach Drive condo, including outstanding concierge service, swimming pool, fitness room and a one-of-

#### Kitchen features:

- New granite counters 2020
- Whirlpool 28.4 CF refrigerator replaced 2020 with 5 year warranty
- Samsung electric stove replaced 2020 with 3 year warranty
- Side bar dispenser installed 2020
- Whirlpool microwave 2020
- Bosch dishwasher replaced 2019 with 3 year warranty
- Water filter replaced 2019
- Garbage disposal replaced 2019
- Shelf Genie
- Primary bath remodeled 08/2020
- Design Temp heat pump (2.5 Ton) replaced 2013
- Washer / dryer replaced 2019
- Water heater (47 gallon) 2019
- Expressive window blinds installed 2014
- Regal Tom wood plank flooring installed 2014
- Custom office wall unit by Mark Epitano
- Custom balcony tile work
- Two secure garage parking spaces