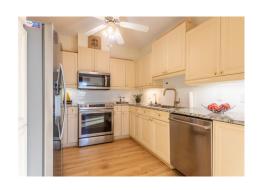

a a b a th a k te o b fl

The owner's suite is spacious and features a remodeled private bath and large walk-in closet. In addition to the second bedroom, there's a handsome office with a custom built-in wall unit. The kitchen features granite countertops and wood cabinetry, lots of storage and a unique built-in bar dispenser. Light wood plank flooring throughout the unit adds to the sense of space and light; you won't be disappointed! The building features all of the amenities you'd expect from a Beach Drive condo, including outstanding concierge service, swimming pool, fitness room and a one-of-

#### Kitchen features:

- New granite counters 2020
- Whirlpool 28.4 CF refrigerator replaced 2020 with 5 year warranty
- Samsung electric stove replaced 2020 with 3 year warranty
- Side bar dispenser installed 2020
- Whirlpool microwave 2020
- Bosch dishwasher replaced 2019 with 3 year warranty
- Water filter replaced 2019
- Garbage disposal replaced 2019
- Shelf Genie
- Primary bath remodeled 08/2020
- Design Temp heat pump (2.5 Ton) replaced 2013
- Washer / dryer replaced 2019
- Water heater (47 gallon) 2019
- Expressive window blinds installed 2014
- Regal Tom wood plank flooring installed 2014
- Custom office wall unit by Mark Epitano
- Custom balcony tile work
- Two secure garage parking spaces