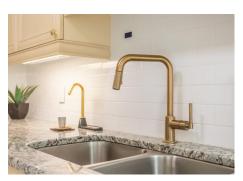

a a b a th a k te o b fl

The owner's suite is spacious and features a remodeled private bath and large walk-in closet. In addition to the second bedroom, there's a handsome office with a custom built-in wall unit. The kitchen features granite countertops and wood cabinetry, lots of storage and a unique built-in bar dispenser. Light wood plank flooring throughout the unit adds to the sense of space and light; you won't be disappointed! The building features all of the amenities you'd expect from a Beach Drive condo, including outstanding concierge service, swimming pool, fitness room and a one-of-

#### Kitchen features:

- New granite counters 2020
- Whirlpool 28.4 CF refrigerator replaced 2020 with 5 year warranty
- Samsung electric stove replaced 2020 with 3 year warranty
- Side bar dispenser installed 2020
- Whirlpool microwave 2020
- Bosch dishwasher replaced 2019 with 3 year warranty
- Water filter replaced 2019
- Garbage disposal replaced 2019
- Shelf Genie
- Primary bath remodeled 08/2020
- Design Temp heat pump (2.5 Ton) replaced 2013
- Washer / dryer replaced 2019
- Water heater (47 gallon) 2019
- Expressive window blinds installed 2014
- Regal Tom wood plank flooring installed 2014
- Custom office wall unit by Mark Epitano
- Custom balcony tile work
- Two secure garage parking spaces