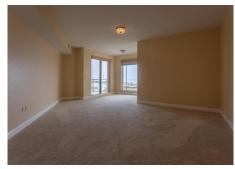

Double doors open into the foyer of this tenth floor unit, where creamy polished tile leads into a great room with floor-to-ceiling windows showcasing views of the waterfront parks and Tampa Bay. Relax on the east-facing balcony - take in the sunrise and watch the vibrant activity below. The island kitchen is spacious, with granite counter tops and solid wood cabinetry, a built-in desk area, closet pantry and breakfast area opening to a second balcony with city and water views.

The Master suite is quite large, with a cozy nook overlooking the water. The Master bath features double vanities, a soaking tub plus a separate large shower, and there's a large walk-in closet. There is another en suite bedroom at the west end of the unit, and the third bedroom would function equally as well as an office or den.