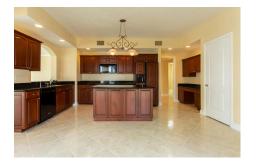

Double doors open into the foyer of this tenth floor unit, where creamy polished tile leads into a great room with floor-to-ceiling windows showcasing views of the waterfront parks and Tampa Bay. Relax on the east-facing balcony - take in the sunrise and watch the vibrant activity below. The island kitchen is spacious, with granite counter tops and solid wood cabinetry, a built-in desk area, closet pantry and breakfast area opening to a second balcony with city and water views.

#### **Unit Features:**

- 10th floor Marsala plan
- Island kitchen with granite counter tops and solid wood cabinetry, casual dining space
- Spacious great room design
- Two balconies with views of Tampa Bay, plus city views north and west
- Sliding glass doors to both balconies
- Gorgeous tile flooring in living areas and kitchen
- Carpet in all bedrooms
- Utility room with washer & dryer included
- HVAC, water heater replaced
  8 plumbing updated 12/2019
- 2 assigned garage parking spaces 105 & 106
- 2019 Property Taxes \$21,411 (no Homestead exemption)
- Condo fee \$1,661/month Includes water / sewer / trash, basic cable tv, building insurance & maintenance, recycling and reserve funding