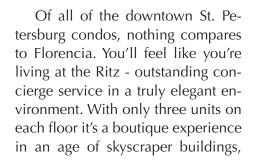

Double doors open into the foyer of this tenth floor unit, where creamy polished tile leads into a great room with floor-to-ceiling windows showcasing views of the waterfront parks and Tampa Bay. Relax on the east-facing balcony - take in the sunrise and watch the vibrant activity below. The island kitchen is spacious, with granite counter tops and solid wood cabinetry, a built-in desk area, closet pantry and breakfast area opening to a second balcony with city and water views.

#### **Unit Features:**

- 10th floor Marsala plan
- Island kitchen with granite counter tops and solid wood cabinetry, casual dining space
- Spacious great room design
- Two balconies with views of Tampa Bay, plus city views north and west
- Sliding glass doors to both balconies
- Gorgeous tile flooring in living areas and kitchen
- Carpet in all bedrooms
- Utility room with washer & dryer included
- HVAC, water heater replaced
  8 plumbing updated 12/2019
- 2 assigned garage parking spaces 105 & 106
- 2019 Property Taxes \$21,411 (no Homestead exemption)
- Condo fee \$1,661/month Includes water / sewer / trash, basic cable tv, building insurance & maintenance, recycling and reserve funding