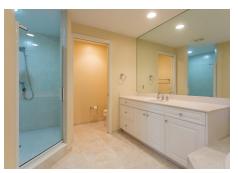

The Master suite is quite large, with a cozy nook overlooking the water. The Master bath features double vanities, a soaking tub plus a separate large shower, and there's a large walk-in closet. There is another en suite bedroom at the west end of the unit, and the third bedroom would function equally as well as an office or den.