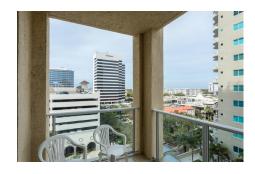

Double doors open into the foyer of this tenth floor unit, where creamy polished tile leads into a great room with floor-to-ceiling windows showcasing views of the waterfront parks and Tampa Bay. Relax on the east-facing balcony - take in the sunrise and watch the vibrant activity below. The island kitchen is spacious, with granite counter tops and solid wood cabinetry, a built-in desk area, closet pantry and breakfast area opening to a second balcony with city and water views.

Florencia offers elegant common areas and a third floor amenity deck.

The Master suite opens to the east balcony and features a private bath.

You'll love the views of Tampa Bay and the city from this unit.