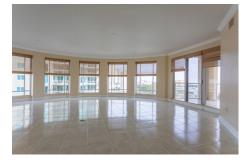

Double doors open into the foyer of this tenth floor unit, where creamy polished tile leads into a great room with floor-to-ceiling windows showcasing views of the waterfront parks and Tampa Bay. Relax on the east-facing balcony - take in the sunrise and watch the vibrant activity below. The island kitchen is spacious, with granite counter tops and solid wood cabinetry, a built-in desk area, closet pantry and breakfast area opening to a second balcony with city and water views.

Florencia offers elegant common areas and a third floor amenity deck.

The Master suite opens to the east balcony and features a private bath.

You'll love the views of Tampa Bay and the city from this unit.