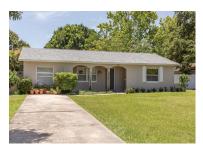

## Great Vard in Edgemoor Estates!

## 5525 Pine Circle NE, St. Petersburg, FL 33703

3 Bedrooms | 2 Baths | 1,472 sq ft 72 x 123' Fenced Rear Yard | Built 1968 **Offered for \$239,000** 

- Terra cotta tile floors in living areas & master suite
- Garage converted to master suite with private bath
- All bedrooms have walk-in closets
- · Central kitchen has casual dining counter
- Inside laundry closet (washer & dryer convey)
- Large family room with French doors to patio
- Huge fenced back yard with storage shed
- · Lots of nearby shopping & dining
- Jack Puryear Park is around the corner
- Newer windows throughout
- Shingle roof replaced in 2016
- 2017 taxes \$2,389/year (no Homestead exemption)