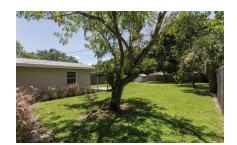

## 5525 Pine Circle NE, St. Petersburg, FL 33703

3 Bedrooms | 2 Baths | 1,472 sq ft 72 x 123' Fenced Rear Yard | Built 1968 **Offered for \$239,000** 

- Terra cotta tile floors in living areas & master suite
- Garage converted to master suite with private bath
- All bedrooms have walk-in closets
- · Central kitchen has casual dining counter
- Inside laundry closet (washer & dryer convey)
- Large family room with French doors to patio
- Huge fenced back yard with storage shed
- · Lots of nearby shopping & dining
- Jack Puryear Park is around the corner
- Newer windows throughout
- Shingle roof replaced in 2016
- 2017 taxes \$2,389/year (no Homestead exemption)