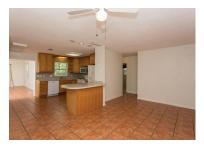

## 5525 Pine Circle NE, St. Petersburg, FL 33703

3 Bedrooms | 2 Baths | 1,472 sq ft 72 x 123' Fenced Rear Yard | Built 1968 **Offered for \$239,000** 

- Terra cotta tile floors in living areas & master suite
- Garage converted to master suite with private bath
- All bedrooms have walk-in closets
- · Central kitchen has casual dining counter
- Inside laundry closet (washer & dryer convey)
- Large family room with French doors to patio
- Huge fenced back yard with storage shed
- · Lots of nearby shopping & dining
- Jack Puryear Park is around the corner
- Newer windows throughout
- Shingle roof replaced in 2016
- 2017 taxes \$2,389/year (no Homestead exemption)