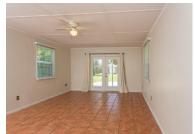

## 5525 Pine Circle NE, St. Petersburg, FL 33703

3 Bedrooms | 2 Baths | 1,472 sq ft 72 x 123' Fenced Rear Yard | Built 1968 **Offered for \$239,000** 

- Terra cotta tile floors in living areas & master suite
- Garage converted to master suite with private bath
- All bedrooms have walk-in closets
- · Central kitchen has casual dining counter
- Inside laundry closet (washer & dryer convey)
- Large family room with French doors to patio
- Huge fenced back yard with storage shed
- · Lots of nearby shopping & dining
- Jack Puryear Park is around the corner
- Newer windows throughout
- Shingle roof replaced in 2016
- 2017 taxes \$2,389/year (no Homestead exemption)