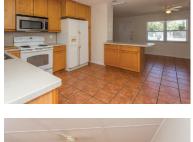

## 5525 Pine Circle NE, St. Petersburg, FL 33703

3 Bedrooms | 2 Baths | 1,472 sq ft 72 x 123' Fenced Rear Yard | Built 1968 **Offered for \$239,000** 

- Terra cotta tile floors in living areas & master suite
- Garage converted to master suite with private bath
- All bedrooms have walk-in closets
- · Central kitchen has casual dining counter
- Inside laundry closet (washer & dryer convey)
- Large family room with French doors to patio
- Huge fenced back yard with storage shed
- · Lots of nearby shopping & dining
- Jack Puryear Park is around the corner
- Newer windows throughout
- Shingle roof replaced in 2016
- 2017 taxes \$2,389/year (no Homestead exemption)