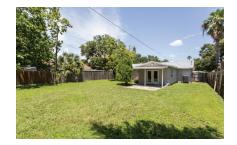

## 5525 Pine Circle NE, St. Petersburg, FL 33703

3 Bedrooms | 2 Baths | 1,472 sq ft 72 x 123' Fenced Rear Yard | Built 1968 **Offered for \$239,000** 

- Terra cotta tile floors in living areas & master suite
- Garage converted to master suite with private bath
- All bedrooms have walk-in closets
- · Central kitchen has casual dining counter
- Inside laundry closet (washer & dryer convey)
- Large family room with French doors to patio
- Huge fenced back yard with storage shed
- · Lots of nearby shopping & dining
- Jack Puryear Park is around the corner
- Newer windows throughout
- Shingle roof replaced in 2016
- 2017 taxes \$2,389/year (no Homestead exemption)