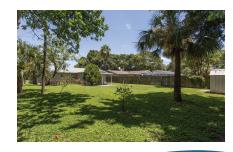

## 5525 Pine Circle NE, St. Petersburg, FL 33703

3 Bedrooms | 2 Baths | 1,472 sq ft 72 x 123' Fenced Rear Yard | Built 1968 **Offered for \$239,000** 

- Terra cotta tile floors in living areas & master suite
- Garage converted to master suite with private bath
- All bedrooms have walk-in closets
- · Central kitchen has casual dining counter
- Inside laundry closet (washer & dryer convey)
- Large family room with French doors to patio
- Huge fenced back yard with storage shed
- · Lots of nearby shopping & dining
- Jack Puryear Park is around the corner
- Newer windows throughout
- Shingle roof replaced in 2016
- 2017 taxes \$2,389/year (no Homestead exemption)